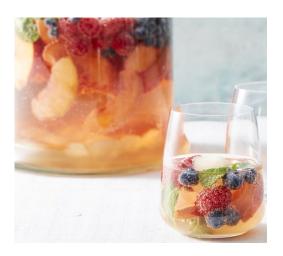

## Ingredients

1.25 litre bottle soda water, chilled
1.25 litre bottle lemonade, chilled
750 ml bottle Whimwood rosé wine, chilled
½ cup fresh mint
fresh raspberries, to serve
fresh blueberries, to serve
peaches, sliced, to serve
Ginger ice cubes
1 cup ginger beer cordial
1 ¾ cups water

## Method

To make ginger ice cubes, combine cordial and water in a jug. Divide evenly among holes in ice cube trays. Freeze overnight.

Just before serving, pour the soda water, lemonade and rosé into a large punch bowl. Add mint, raspberries, blueberries and peaches. Stir to combine.

Add ice cubes and serve immediately.

Enjoy!